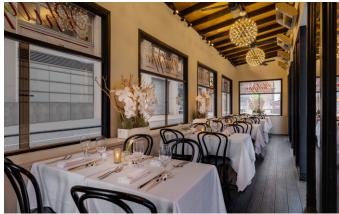

#### THE PAGODA HOUSE: INTERIOR

Guests enter the "pagoda" through tinted sliding glass doors. Each table has its own window allowing for an open airy al fresco dining experience with coverage. The interior is outfitted with beautiful wood floors that showcase 4x4 dining tables, floral, votives and white tablecloths. The vaulted ceilings are illuminated with track lighting, luxe chandeliers, ceiling fans, heat lamps and a surround sound audio system. Guests are protected from all inclement weather conditions.