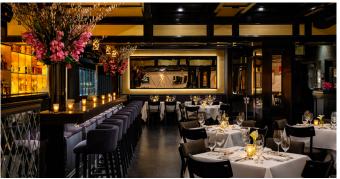

THE MAIN DINING ROOM

Open and flexible, the main dining room features adjustable spaces ideal for a variety of private and semi-private gatherings. Retractable floor lengthcurtains provide privacy from the Lounge Dining room. Seating options vary from luxurious crocodile embossed banquets to free standing tables.

THE EMPEROR DINING ROOM

Guests are welcomed into this exclusive, private dining room by sultry gilded chandeliers suspended from a gold leafed ceiling surrounded by refined textured gold leaf walls. Seating options vary from luxurious crocodile embossed banquets to free standing tables. The room also includes technical capabilities such as an Apple TV and full control over sound and lighting.