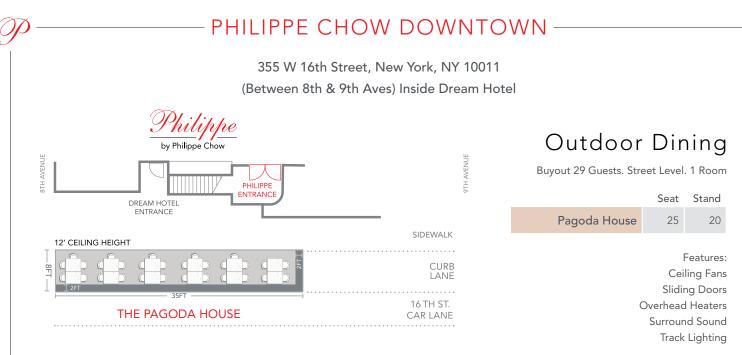

## PHILIPPE CHOW DOWNTOWN

355 W 16th Street, New York, NY 10011 (Between 8th & 9th Aves) Inside Dream Hotel

### OUTDOORS

The Pagoda House Seats 25 Guests

THE PAGODA HOUSE: EXTERIOR

Philippe Downtown's outdoor dining "pagoda" house offers an authentic Philippe Chow fine dining experience for both public and private dining. The glamorous pearl and gold exterior sets the tone for a stylish event.

#### THE PAGODA HOUSE: INTERIOR

Guests enter the "pagoda" through tinted sliding glass doors. Each table has its own window allowing for an open airy al fresco dining experience with coverage. The interior is outfitted with beautiful wood floors that showcase 4x4 dining tables, floral, votives and white tablecloths. The vaulted ceilings are illuminated with track lighting, luxe chandeliers, ceiling fans, heat lamps and a surround sound audio system. Guests are protected from all inclement weather conditions.