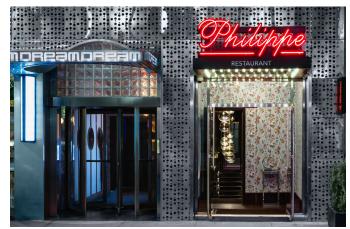

**PHILIPPE CHOW. INDOOR DINING. TWO ENTRANCES** Philippe Chow indoor restaurant has two (2) street level

entrances (including an elevator). The formal entrance to Philippe leads guests down a beautifully lit mirrored staircase. For those guests that prefer elevator service, they can enter through the Dream Hotel which is adjacent to the Philippe entrance.

## PHILIPPE CHOW DOWNTOWN

355 W 16th Street, New York, NY 10011 (Between 8th & 9th Aves) Inside Dream Hotel