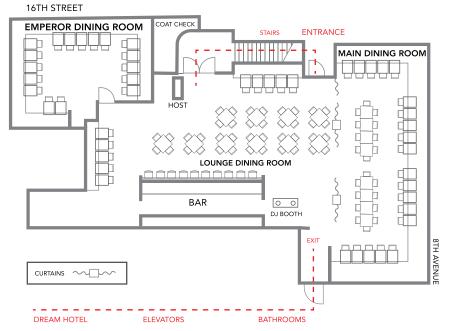

## Indoor Dining

Buyout 176 Guests 3 Rooms. 1 Floor

|                     | Seat | Board | Stand |
|---------------------|------|-------|-------|
| Emperor Dining Room | 40   | 20    | 45    |
| Main Dining Room    | 60   | 30    | 70    |
| Lounge Dining       | 60   | х     | 60    |
| Bar                 | 10   |       |       |

#### THE BAR

Upon arrival, guests are lured down a mirrored staircase lit by delicate gold fixtures and welcomed by the glamorous full service golden back-lit bar.

**THE LOUNGE DINING ROOM & DJ BOOTH** Electricity flows in this highly designed dining room which sets the stage as guests begin their evening. The DJ Booth commands attention with its glamorous mirrored exterior.

THE MAIN DINING ROOM

Open and flexible, the main dining room features adjustable spaces ideal for a variety of private and semi-private gatherings. Retractable floor lengthcurtains provide privacy from the Lounge Dining room. Seating options vary from luxurious crocodile embossed banquets to free standing tables.

THE EMPEROR DINING ROOM

Guests are welcomed into this exclusive, private dining room by sultry gilded chandeliers suspended from a gold leafed ceiling surrounded by refined textured gold leaf walls. Seating options vary from luxurious crocodile embossed banquets to free standing tables. The room also includes technical capabilities such as an Apple TV and full control over sound and lighting.