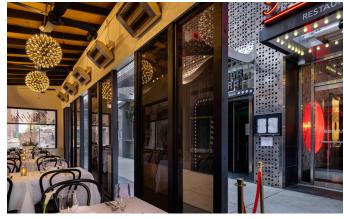

THE PAGODA HOUSE: EXTERIOR

Philippe Downtown's outdoor dining "pagoda" house offers an authentic Philippe Chow fine dining experience for both public and private dining. The glamorous pearl and gold exterior sets the tone for a stylish event.