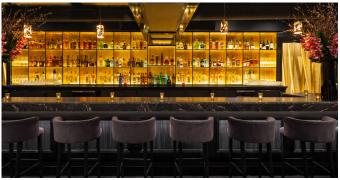

#### THE BAR

Upon arrival, guests are lured down a mirrored staircase lit by delicate gold fixtures and welcomed by the glamorous full service golden back-lit bar.

**THE LOUNGE DINING ROOM & DJ BOOTH** Electricity flows in this highly designed dining room which sets the stage as guests begin their evening. The DJ Booth commands attention with its glamorous mirrored exterior.