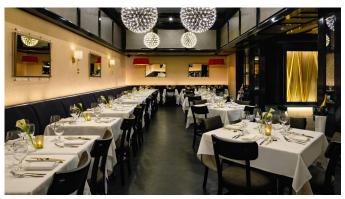

THE MAIN DINING ROOM

Open and flexible, the main dining room features adjustable spaces ideal for a variety of private and semi-private gatherings. Retractable floor lengthcurtains provide privacy from the Lounge Dining room. Seating options vary from luxurious crocodile embossed banquets to free standing tables.

THE EMPEROR DINING ROOM

Guests are welcomed into this exclusive, private dining room by sultry gilded chandeliers suspended from a gold leafed ceiling surrounded by refined textured gold leaf walls. Seating options vary from luxurious crocodile embossed banquets to free standing tables. The room also includes technical capabilities such as an Apple TV and full control over sound and lighting.