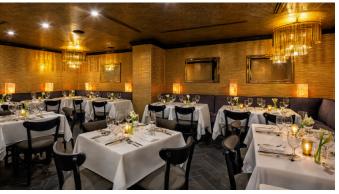

THE MAIN DINING ROOM

Open and flexible, the main dining room features adjustable spaces ideal for a variety of private and semi-private gatherings. Retractable floor lengthcurtains provide privacy from the Lounge Dining room. Seating options vary from luxurious crocodile embossed banquets to free standing tables.

THE EMPEROR DINING ROOM

Guests are welcomed into this exclusive, private dining room by sultry gilded chandeliers suspended from a gold leafed ceiling surrounded by refined textured gold leaf walls. Seating options vary from luxurious crocodile embossed banquets to free standing tables. The room also includes technical capabilities such as an Apple TV and full control over sound and lighting.